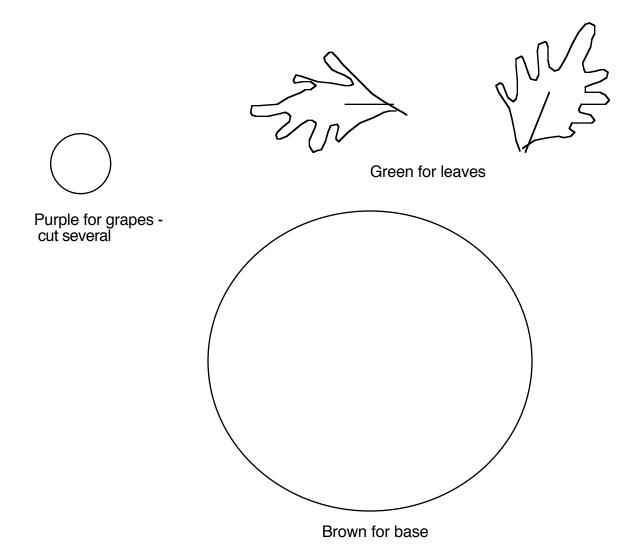

## Pattern for magnet

Glue ribbon on back for wall hanging and magnet on back for refrigerator magnet. For a larger size fro a wall hanging, use a coffee can and trace around it on the brown felt/ foam.

For magnet size use a cup for a pattern for the base.