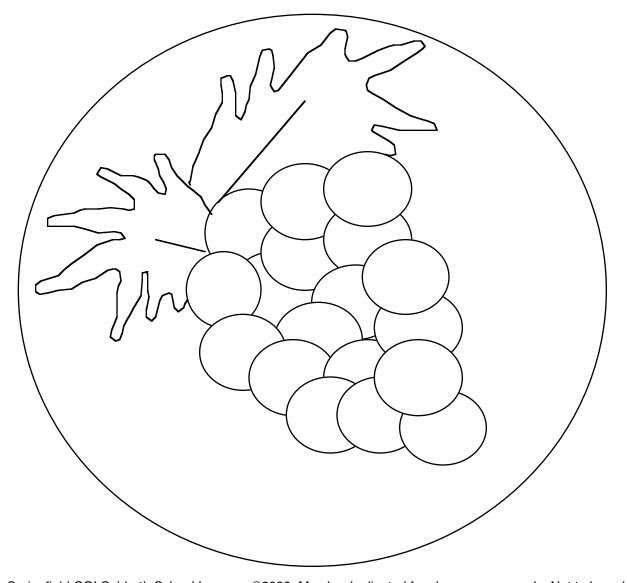

## **Grape Wall Hanging or Magnet**

### Instructions

Cut one large circle for base out of brown.
Cut several small circles out of purple for grapes. cut 2 leaf shapes out of green.
Glue the shapes together to form the picture of a cluster of grapes.

Glue ribbon on back for wall hanging and magnet on back for refrigerator magnet. For a larger size fro a wall hanging, use a coffee can and trace around it on the brown felt/ foam.

For magnet size use a cup for a pattern for the base.