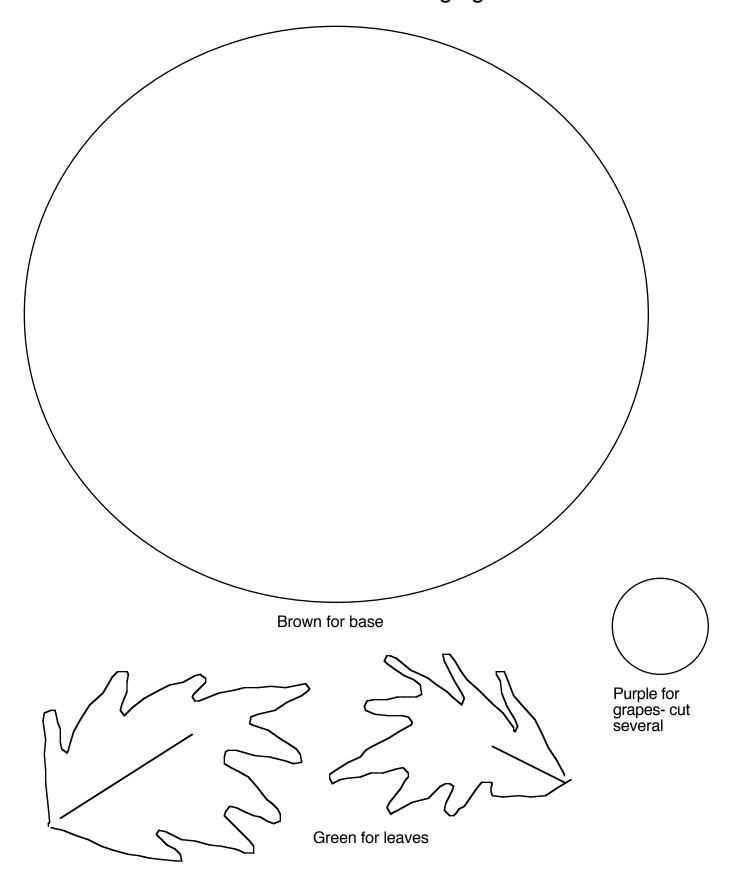

# Pattern for wall hanging

### Instructions

Cut one large circle for base out of brown.
Cut several small circles out of purple for grapes. cut 2 leaf shapes out of green.
Glue the shapes together to form the picture of a cluster of grapes.